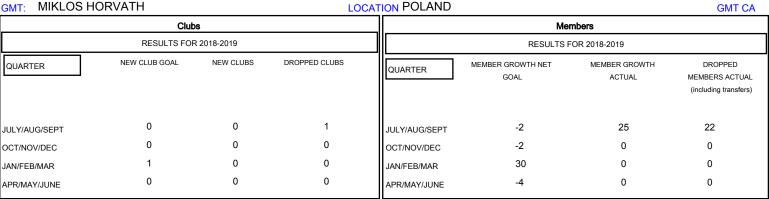

## MONTHLY MEMBERSHIP PROGRESS REPORT

District 121

Results as of: 08/31/2018

## MIKLOS HORVATH **LOCATION POLAND**



## GOALS AND ACTUAL NEW CLUBS CUMULATIVE



## GOALS AND ACTUAL MEMBERS CUMULATIVE



| DROPPED CLUBS: 1  DROPPED MEMBERS |    | 5 CLUBS OF 55 ADDED 1 OR MORE<br>NEW MEMBERS | GENDER DISTRIBUTION  MALE 674 (62.12%)  FEMALE 411 (37.88%)  Women Percentage Fiscal Year Goal: 40% |    |
|-----------------------------------|----|----------------------------------------------|-----------------------------------------------------------------------------------------------------|----|
| DECEASED                          | 1  | CLICK HERE FOR CUMULATIVE  MEMBERSHIP DATA   | TOTAL FAMILY UNIT MEMBERS                                                                           | 71 |
| CLUB CANCELLED                    | 16 |                                              |