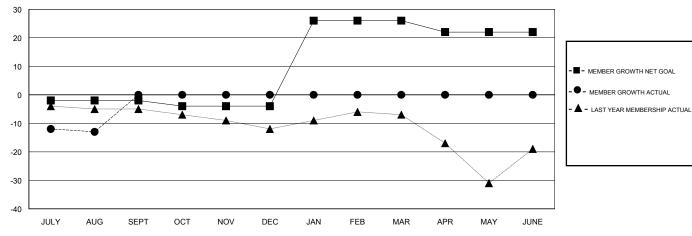

## GOALS AND ACTUAL MEMBERS CUMULATIVE

| DROPPED CLUBS: 1  DROPPED MEMBERS |    | 5 CLUBS OF 55 ADDED 1 OR MORE<br>NEW MEMBERS | GENDER DISTRIBUTION  MALE 674 (62.12%)  FEMALE 411 (37.88%)  Women Percentage Fiscal Year Goal: 40% |    |
|-----------------------------------|----|----------------------------------------------|-----------------------------------------------------------------------------------------------------|----|
| DECEASED                          | 1  | CLICK HERE FOR CUMULATIVE  MEMBERSHIP DATA   | TOTAL FAMILY UNIT MEMBERS                                                                           | 71 |
| CLUB CANCELLED                    | 16 |                                              |                                                                                                     | 20 |
| OTHER                             | 5  |                                              | FAMILY MEMBERS PAYING HALF DUES                                                                     | 36 |
| TOTAL                             | 22 |                                              |                                                                                                     |    |